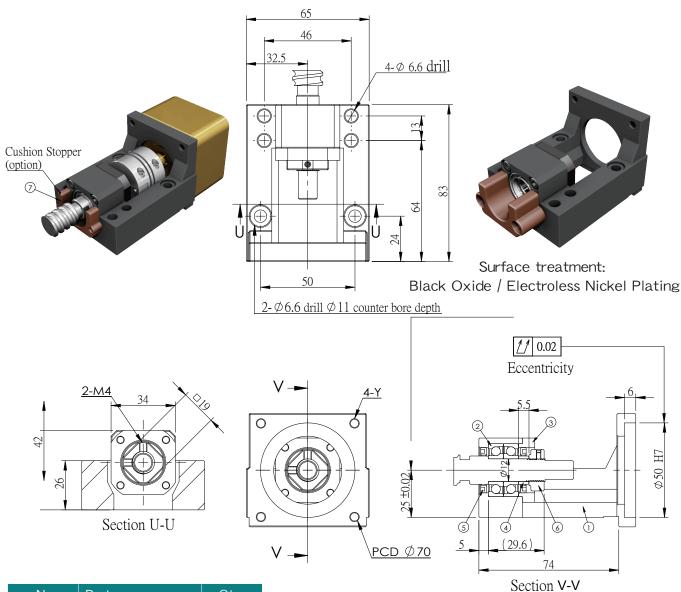

## Motor Bracket MBCB12

| No. | Part name                | Qty   |
|-----|--------------------------|-------|
| 1   | Housing                  | 1     |
| 2   | 7001 Bearing             | 1 set |
| 3   | Holding lid              | 1     |
| 4   | Collar                   | 2     |
| 5   | Seal                     | 2     |
| 6   | Lock nut                 | 1set  |
| 7   | Cushion Stopper (option) | 1     |

Unit: mm

| Model No. | Y  | Weight<br>(Kgs) | Support unit   | Suggest<br>Coupling |
|-----------|----|-----------------|----------------|---------------------|
|           |    |                 | Supported-side |                     |
| MBCB12-D  | M5 | 0.8             | BF12           | SGS 34C             |
| MBCB12-DP | M4 |                 | BI 12          | 363 340             |